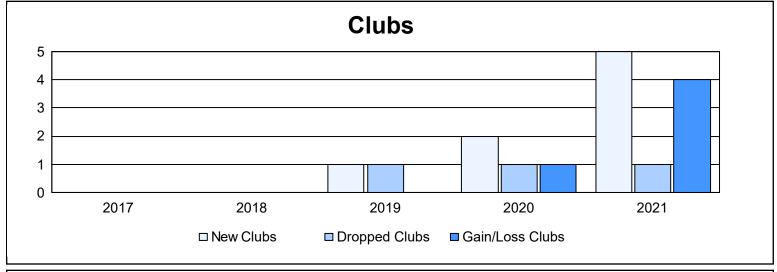

District 201V3 As of June 2021 Cumulative

| Year      | New<br>Clubs | Dropped<br>Clubs | Gain/<br>Loss<br>Clubs | New<br>Members | Charter<br>Members | Reinstate<br>Members | Transfer<br>Members | Total<br>Member<br>Added | Total<br>Members<br>Dropped | Gain/<br>Loss<br>Members |
|-----------|--------------|------------------|------------------------|----------------|--------------------|----------------------|---------------------|--------------------------|-----------------------------|--------------------------|
| 2016-2017 | 0            | 0                | 0                      | 102            | 1                  | 4                    | 31                  | 138                      | 176                         | -38                      |
| 2017-2018 | 0            | 0                | 0                      | 135            | 0                  | 13                   | 20                  | 168                      | 207                         | -39                      |
| 2018-2019 | 1            | 1                | 0                      | 141            | 21                 | 5                    | 24                  | 191                      | 196                         | -5                       |
| 2019-2020 | 2            | 1                | 1                      | 124            | 46                 | 16                   | 14                  | 200                      | 193                         | 7                        |
| 2020-2021 | 5            | 1                | 4                      | 179            | 116                | 2                    | 4                   | 301                      | 216                         | 85                       |
| Average   | 2            | 1                | 1                      | 136            | 37                 | 8                    | 19                  | 200                      | 198                         | 2                        |